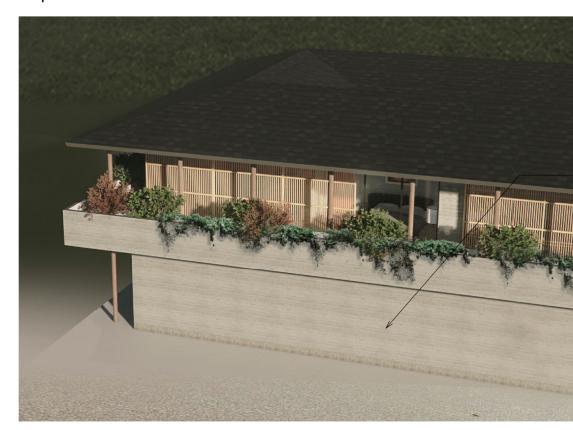

DATE / TIME STAMP: 6/19/2020 1:32:52

PROJECT TITLE

Perspective of Entrance

Perspective of Side of House

Aerial Perspective of View to Masterbedroom

Type 03: Room

- 3D Printed Columns

Mixed Development