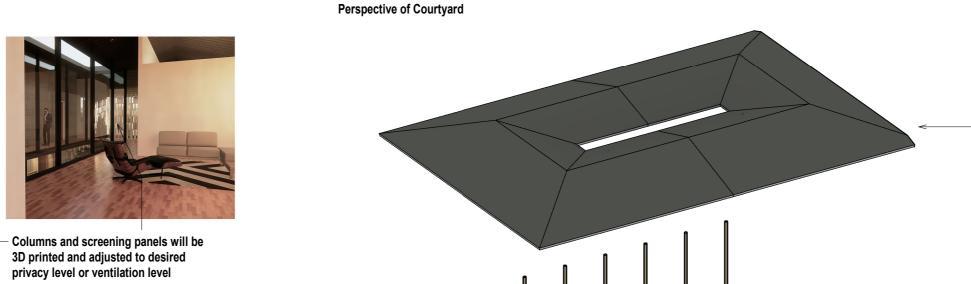

DATE / TIME STAMP: 6/19/2020 1:32:52

PROJECT TITLE

Perspective of Entrance

Perspective of Side of House

Aerial Perspective of View to Masterbedroom

Type 03: Room

- 3D Printed Columns

Mixed Development