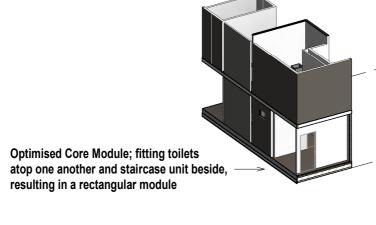

DATE / TIME STAMP: 6/19/2020 1:32:52

PROJECT TITLE

Perspective of Entrance

Perspective of Side of House

Aerial Perspective of View to Masterbedroom

Type 03: Room

- 3D Printed Columns

Mixed Development