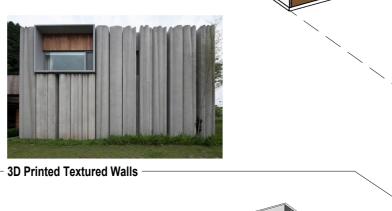

DATE / TIME STAMP: 6/19/2020 1:32:52

PROJECT TITLE

Perspective of Entrance

Perspective of Side of House

Aerial Perspective of View to Masterbedroom

Type 03: Room

- 3D Printed Columns

Mixed Development