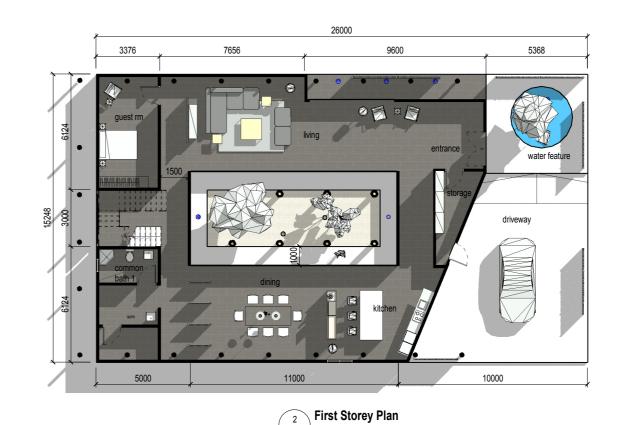

## **MUMBAI 3D-PRINTED HOUSE**



Perspective of Front of House











Mixed Development

## **DESIGN DEVELOPMENT**

| ISSUE / REVISION |             |      |
|------------------|-------------|------|
| NO.              | DESCRIPTION | DATE |
|                  |             |      |
|                  |             |      |
|                  |             |      |
|                  |             |      |
|                  |             |      |
|                  |             |      |

| OW                                                              | NER          |  |  |
|-----------------------------------------------------------------|--------------|--|--|
| ABO                                                             | CDE          |  |  |
| <clie< td=""><th>ent Address&gt;</th><td></td><td></td></clie<> | ent Address> |  |  |
| <ten< td=""