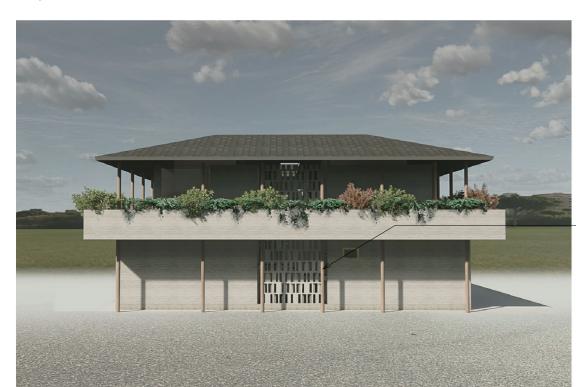

DATE / TIME STAMP: 6/19/2020 1:32:52

PROJECT TITLE

Perspective of Entrance

Perspective of Side of House

Aerial Perspective of View to Masterbedroom

Type 03: Room

- 3D Printed Columns

Mixed Development