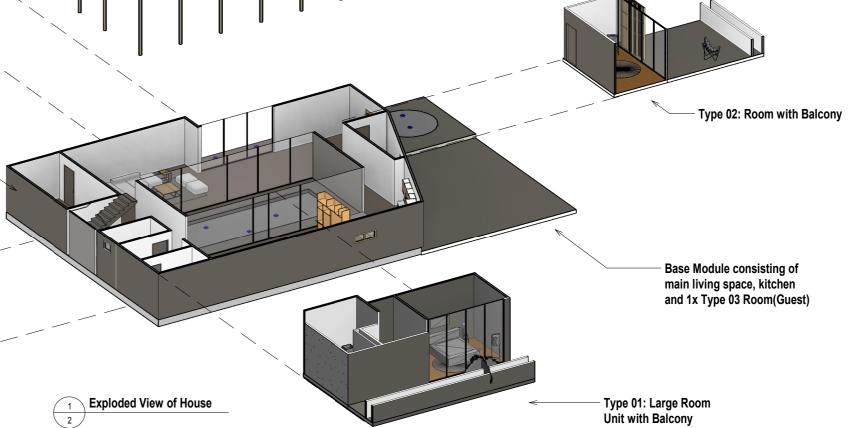

DATE / TIME STAMP: 6/19/2020 1:32:52

PROJECT TITLE

Perspective of Entrance

Perspective of Side of House

Aerial Perspective of View to Masterbedroom

Type 03: Room

- 3D Printed Columns

Mixed Development