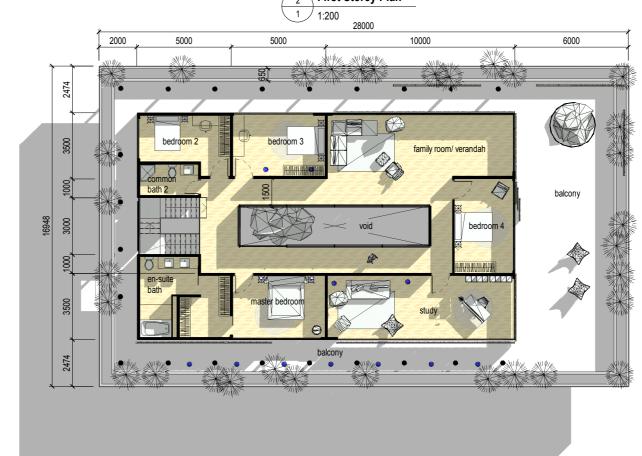

## **MUMBAI 3D-PRINTED HOUSE**



Perspective of Front of House











Mixed Development

## **DESIGN DEVELOPMENT**

| ISSUE / REVISION |             |      |
|------------------|-------------|------|
| NO.              | DESCRIPTION | DATE |
|                  |             |      |
|                  |             |      |
|                  |             |      |
|                  |             |      |
|                  |             |      |
|                  |             |      |

| OW                                                              | NER          |  |  |
|-----------------------------------------------------------------|--------------|--|--|
| ABO                                                             | CDE          |  |  |
| <clie< td=""><th>ent Address&gt;</th><td></td><td></td></clie<> | ent Address> |  |  |
| <ten< td=""><