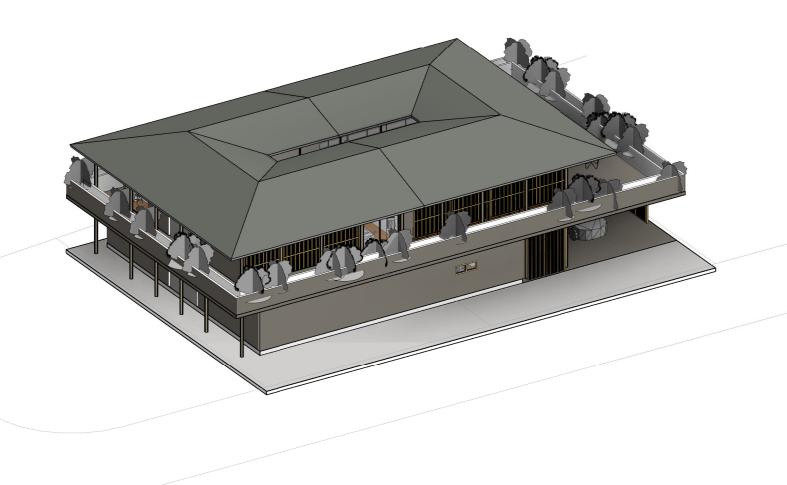

DATE / TIME STAMP: 6/19/2020 1:32:52

PROJECT TITLE

Perspective of Entrance

Perspective of Side of House

Aerial Perspective of View to Masterbedroom

Type 03: Room

- 3D Printed Columns

Mixed Development