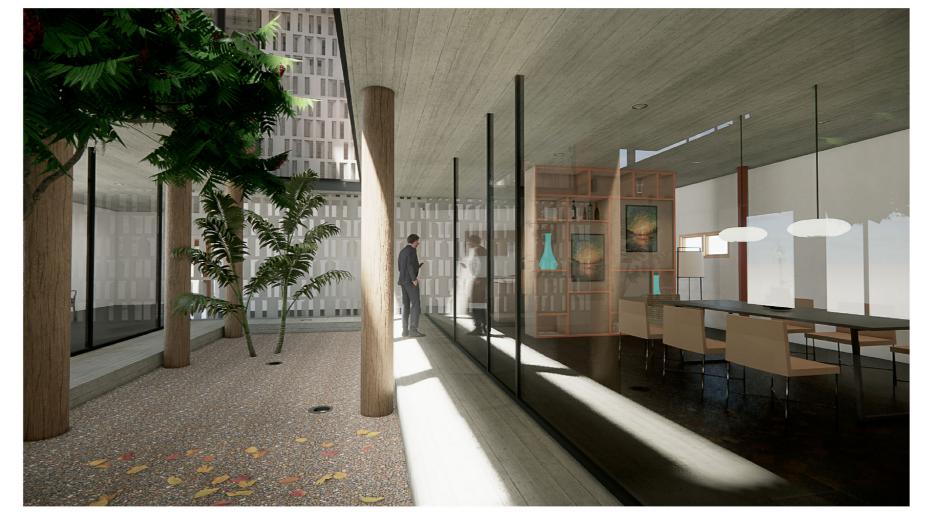

DATE / TIME STAMP: 6/19/2020 1:32:52

PROJECT TITLE

Perspective of Entrance

Perspective of Side of House

Aerial Perspective of View to Masterbedroom

Type 03: Room

- 3D Printed Columns

Mixed Development